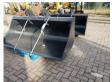

### Description

New ditch cleaning bucket by GP Equipment, model SBS55-2200-CW40. Width: 2200 mm, capacity (SAE): 1464 liters. Equipped with CW40 quick coupler. Specifications: – Brand: GP Equipment – Model: SBS55-2200-CW40 – Type: Ditch cleaning bucket – Width: 2200 mm – Capacity: 1464 liters (SAE) – Coupling: CW40 quick coupler – Condition: New