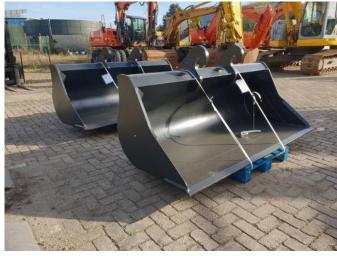

### Description

New ditch cleaning bucket by GP Equipment, model SBS55-2200-CW40. Width: 2200 mm, capacity (SAE): 1464 liters. Equipped with CW40 quick coupler. Specifications: – Brand: GP Equipment – Model: SBS55-2200-CW40 – Type: Ditch cleaning bucket – Width: 2200 mm – Capacity: 1464 liters (SAE) – Coupling: CW40 quick coupler – Condition: New