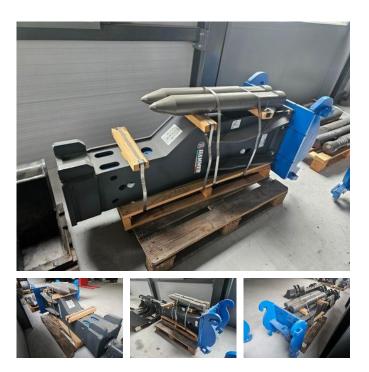

## Description

HAMMER HM1302 hydraulic breaker, suitable for excavators from 14 to 20 tons. Specifications: • Hammer weight: approx. 1050 kg • Height with tool: 2050 mm • Chisel diameter: 114 mm • Oil flow: 90–120 l/min • Operating pressure: 160 bar • Blows per minute: 700–900 • Impact energy: 2400 Joules • CW30 quick coupler bracket • Supplied with 2 chisels Ideal for civil and demolition work.