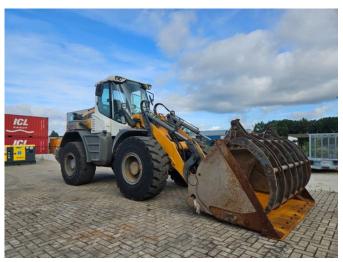

## Liebherr L542

## Description

 $LIEBHERR\,L542\,wheel\,loader,\,15800\,kilograms,\,year\,2015,\,tires\,condition\,front\,70\%\,rear\,10\%\,,\,original\,color,\,bucket,\,serial\,number:\,039488,\,approx\,9732\,hours,\,Liebherr\,diesel\,engine.$ 