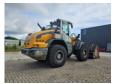

## Liebherr L542

## Description

 $LIEBHERR\,L542\,wheel\,loader,\,15800\,kilograms,\,year\,2015,\,tires\,condition\,front\,70\%\,rear\,10\%\,,\,original\,color,\,bucket,\,serial\,number:\,039488,\,approx\,9732\,hours,\,Liebherr\,diesel\,engine.$ 