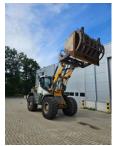

## Liebherr L542

## Description

 $LIEBHERR\,L542\,wheel\,loader,\,15800\,kilograms,\,year\,2015,\,tires\,condition\,front\,70\%\,rear\,10\%\,,\,original\,color,\,bucket,\,serial\,number:\,039488,\,approx\,9732\,hours,\,Liebherr\,diesel\,engine.$ 