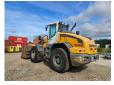

## Liebherr L542

#### General features

| Brand             | Liebherr     |
|-------------------|--------------|
| Subcategory       | Wheel loader |
| Construction year | 2015         |
| Hourmeter reading | 10709        |
| Color             | Yellow       |
| Condition         | Used         |
| General condition | Very good    |
| Fuel              | Diesel       |
| Reference         | 039488       |
| CE marking        | Yes          |

#### Characteristics

| Empty weight  | 15.800kg |
|---------------|----------|
| GVW           | 15.800kg |
| Serial number | 039488   |

## Description

 $LIEBHERR\,L542\,wheel\,loader,\,15800\,kilograms,\,year\,2015,\,tires\,condition\,front\,70\%\,rear\,10\%\,,\,original\,color,\,bucket,\,serial\,number:\,039488,\,approx\,9732\,hours,\,Liebherr\,diesel\,engine.$ 