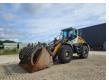

## Liebherr L542

## Description

 $LIEBHERR\,L542\,wheel\,loader,\,15800\,kilograms,\,year\,2015,\,tires\,condition\,front\,70\%\,rear\,10\%\,,\,original\,color,\,bucket,\,serial\,number:\,039488,\,approx\,9732\,hours,\,Liebherr\,diesel\,engine.$ 