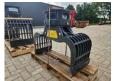

### Description

MUSTANG GRP150D Sorting Grapple – NEW Brand new MUSTANG GRP150D sorting grapple, suitable for excavators from 1.5 to 4 tons. Specifications: • Weight: approx. 140 kg • Max jaw opening: 890 mm • Height: 540 mm • Width: 340 mm • Working pressure: 200 bar • Oil flow: 15–20 l/min • 360° hydraulic rotation • Fitted with replaceable blades Ideal for light sorting, loading, and demolition work.