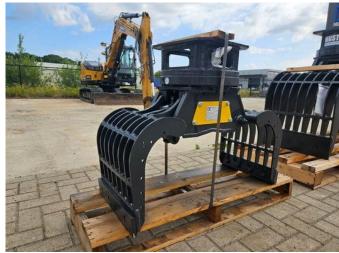

### Description

MUSTANG GRP150D Sorting Grapple – NEW Brand new MUSTANG GRP150D sorting grapple, suitable for excavators from 1.5 to 4 tons. Specifications: • Weight: approx. 140 kg • Max jaw opening: 890 mm • Height: 540 mm • Width: 340 mm • Working pressure: 200 bar • Oil flow: 15–20 l/min • 360° hydraulic rotation • Fitted with replaceable blades Ideal for light sorting, loading, and demolition work.