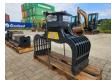

### Description

MUSTANG GRP150D Sorting Grapple – NEW Brand new MUSTANG GRP150D sorting grapple, suitable for excavators from 1.5 to 4 tons. Specifications: • Weight: approx. 140 kg • Max jaw opening: 890 mm • Height: 540 mm • Width: 340 mm • Working pressure: 200 bar • Oil flow: 15–20 l/min • 360° hydraulic rotation • Fitted with replaceable blades Ideal for light sorting, loading, and demolition work.