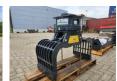

### Description

MUSTANG GRP150D Sorting Grapple – NEW Brand new MUSTANG GRP150D sorting grapple, suitable for excavators from 1.5 to 4 tons. Specifications: • Weight: approx. 140 kg • Max jaw opening: 890 mm • Height: 540 mm • Width: 340 mm • Working pressure: 200 bar • Oil flow: 15–20 l/min • 360° hydraulic rotation • Fitted with replaceable blades Ideal for light sorting, loading, and demolition work.