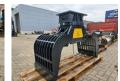

# Mustang GRP450D

## Mustang GRP450D

## Description

MUSTANG GRP450D Sorting Grapple – NEW Brand new MUSTANG GRP450D sorting grapple, suitable for excavators from 5 to 12 tons. Specifications: • Weight: approx. 370 kg • Max jaw opening: 1190 mm • Height: 840 mm • Width: 490 mm • Working pressure: 200 bar • Oil flow: 25–70 l/min • 360° hydraulic rotation • Fitted with replaceable blades Perfect for sorting, loading, and light demolition applications.