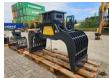

# Mustang GRP450D

## Mustang GRP450D

## Description

MUSTANG GRP450D Sorting Grapple – NEW Brand new MUSTANG GRP450D sorting grapple, suitable for excavators from 5 to 12 tons. Specifications: • Weight: approx. 370 kg • Max jaw opening: 1190 mm • Height: 840 mm • Width: 490 mm • Working pressure: 200 bar • Oil flow: 25–70 l/min • 360° hydraulic rotation • Fitted with replaceable blades Perfect for sorting, loading, and light demolition applications.