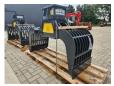

# Mustang GRP450D

## Mustang GRP450D

## Description

MUSTANG GRP450D Sorting Grapple – NEW Brand new MUSTANG GRP450D sorting grapple, suitable for excavators from 5 to 12 tons. Specifications: • Weight: approx. 370 kg • Max jaw opening: 1190 mm • Height: 840 mm • Width: 490 mm • Working pressure: 200 bar • Oil flow: 25–70 l/min • 360° hydraulic rotation • Fitted with replaceable blades Perfect for sorting, loading, and light demolition applications.