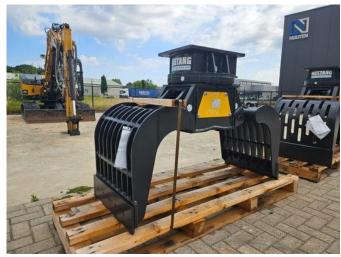

# Mustang GRP450D

## Mustang GRP450D

## Description

MUSTANG GRP450D Sorting Grapple – NEW Brand new MUSTANG GRP450D sorting grapple, suitable for excavators from 5 to 12 tons. Specifications: • Weight: approx. 370 kg • Max jaw opening: 1190 mm • Height: 840 mm • Width: 490 mm • Working pressure: 200 bar • Oil flow: 25–70 l/min • 360° hydraulic rotation • Fitted with replaceable blades Perfect for sorting, loading, and light demolition applications.