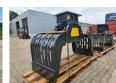

# Mustang GRP750

## Description

MUSTANG GRP750 Demolition & Sorting Grapple – NEW Brand new MUSTANG GRP750 grapple, suitable for excavators from 13 to 19 tons. Specifications: • Weight: approx. 700 kg • Max jaw opening: 1540 mm • Height: 1140 mm • Width: 690 mm • Working pressure: 250 bar • Oil flow: 45–70 l/min • 360° hydraulic rotation • Equipped with replaceable blades Perfect for demolition, sorting, and recycling operations.