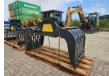

# Mustang GRP750

## Description

MUSTANG GRP750 Demolition & Sorting Grapple – NEW Brand new MUSTANG GRP750 grapple, suitable for excavators from 13 to 19 tons. Specifications: • Weight: approx. 700 kg • Max jaw opening: 1540 mm • Height: 1140 mm • Width: 690 mm • Working pressure: 250 bar • Oil flow: 45–70 l/min • 360° hydraulic rotation • Equipped with replaceable blades Perfect for demolition, sorting, and recycling operations.