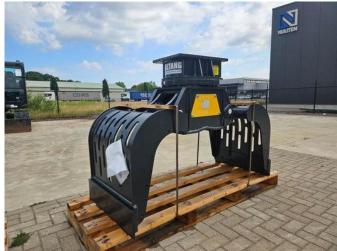

# Mustang GRP750

## Description

MUSTANG GRP750 Demolition & Sorting Grapple – NEW Brand new MUSTANG GRP750 grapple, suitable for excavators from 13 to 19 tons. Specifications: • Weight: approx. 700 kg • Max jaw opening: 1540 mm • Height: 1140 mm • Width: 690 mm • Working pressure: 250 bar • Oil flow: 45–70 l/min • 360° hydraulic rotation • Equipped with replaceable blades Perfect for demolition, sorting, and recycling operations.