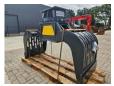

# Mustang GRP750

## Description

MUSTANG GRP750 Demolition & Sorting Grapple – NEW Brand new MUSTANG GRP750 grapple, suitable for excavators from 13 to 19 tons. Specifications: • Weight: approx. 700 kg • Max jaw opening: 1540 mm • Height: 1140 mm • Width: 690 mm • Working pressure: 250 bar • Oil flow: 45–70 l/min • 360° hydraulic rotation • Equipped with replaceable blades Perfect for demolition, sorting, and recycling operations.