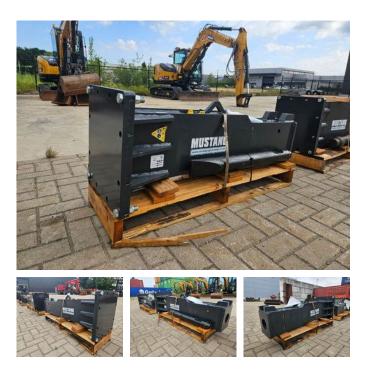

#### Description

MUSTANG HM1002 Hydraulic Breaker – NEW Brand new MUSTANG HM1002 hydraulic breaker, suitable for excavators from 8 to 16 tons. Specifications: • Hammer weight: approx. 700 kg • Height with tool: 1900 mm • Chisel diameter: 95 mm • Oil flow: 70– 100 l/min • Operating pressure: 110–170 bar • Blows per minute: 600–900 • Impact energy: 2000 Joules • Max back pressure: 25 bar • Supplied with 1 chisel Ideal for demanding demolition and construction work.