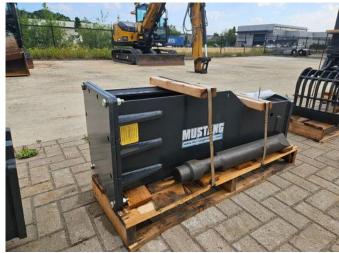

# Mustang HM550

## Description

MUSTANG HM550 Hydraulic Breaker – NEW Brand new MUSTANG HM550 hydraulic breaker, suitable for excavators from 6 to 11 tons. Specifications: • Hammer weight: approx. 420 kg • Height with tool: 1900 mm • Chisel diameter: 95 mm • Oil flow: 45–80 l/min • Operating pressure: 100–160 bar • Blows per minute: 550–1000 • Impact energy: 1500 Joules • Max back pressure: 25 bar • Supplied with 1 chisel Ideal for demolition, earthworks and utility applications.