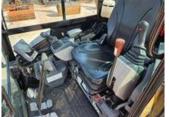

### Description

SANY SY26U mini excavator, year 2021, approx. 362 operating hours. Serial number: 6808. Original color, own weight approx. 2680 kg. Track condition: 90%. All hydraulic functions proportionally controllable. Includes quick hitch and tilt bucket. Powered by Yanmar diesel engine.