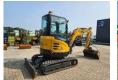

# Sany SY26U

### Description

SANY SY26U mini excavator, year 2021, approx. 362 operating hours. Serial number: 6808. Original color, own weight approx. 2680 kg. Track condition: 90%. All hydraulic functions proportionally controllable. Includes quick hitch and tilt bucket. Powered by Yanmar diesel engine.