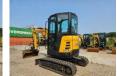

# Sany SY26U

### Description

SANY SY26U mini excavator, year 2021, approx. 362 operating hours. Serial number: 6808. Original color, own weight approx. 2680 kg. Track condition: 90%. All hydraulic functions proportionally controllable. Includes quick hitch and tilt bucket. Powered by Yanmar diesel engine.