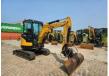

# Sany SY26U

### Description

SANY SY26U mini excavator, year 2021, approx. 362 operating hours. Serial number: 6808. Original color, own weight approx. 2680 kg. Track condition: 90%. All hydraulic functions proportionally controllable. Includes quick hitch and tilt bucket. Powered by Yanmar diesel engine.