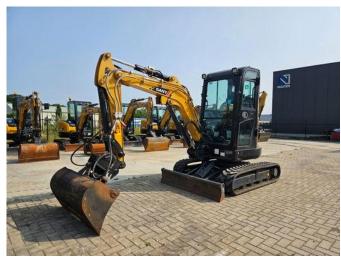

# Sany SY26U

### Description

SANY SY26U mini excavator, year 2021, approx. 362 operating hours. Serial number: 6808. Original color, own weight approx. 2680 kg. Track condition: 90%. All hydraulic functions proportionally controllable. Includes quick hitch and tilt bucket. Powered by Yanmar diesel engine.