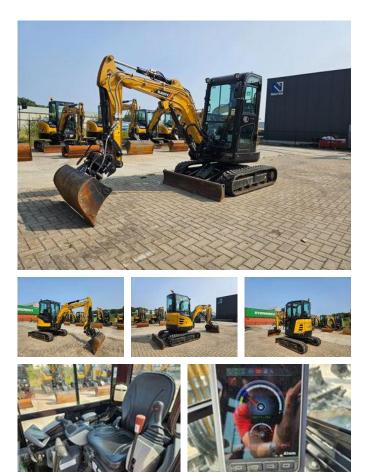

### Description

SANY SY26U mini excavator (2021), approx. 275 operating hours, serial number 6828. Original color, operating weight approx. 2680 kg, track condition 90%. All hydraulic functions are proportionally controllable. Includes quick coupler, tilt bucket, and digging bucket, powered by a Yanmar diesel engine.

#### Accessories