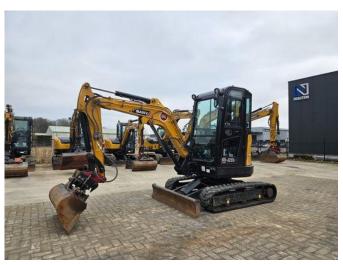

# Sany SY26U

### Description

SANY SY26U mini excavator (2021), approx. 713 hours, serial number 09208. Original color, operating weight approx. 2680 kg, track condition 90%. All hydraulic functions are proportionally controlled. Includes quick coupler, tilt bucket, and 2 digging buckets. Powered by a Yanmar diesel engine.