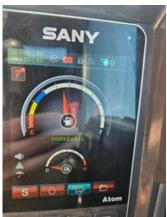

#### General features

| Brand             | Sany                |
|-------------------|---------------------|
| Subcategory       | Mini digger crawler |
| Construction year | 2020                |
| Hourmeter reading | 992                 |
| Color             | Yellow              |
| Condition         | Used                |
| General condition | Very good           |
| Fuel              | Diesel              |
| Emission class    | stage_5             |
| Reference         | 00258               |
| CE marking        | Yes                 |