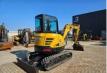

# Sany SY35U

### Description

SANY SY35U mini excavator (2020), approx. 992 hours, 3860 kg, original color, serial number 00258, tracks at 90%. Powered by a Yanmar diesel engine. All hydraulic functions are proportionally controlled, including quick coupler, tilt bucket, and 2 digging buckets.