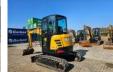

# Sany SY35U

### Description

SANY SY35U mini excavator (2020), approx. 992 hours, 3860 kg, original color, serial number 00258, tracks at 90%. Powered by a Yanmar diesel engine. All hydraulic functions are proportionally controlled, including quick coupler, tilt bucket, and 2 digging buckets.