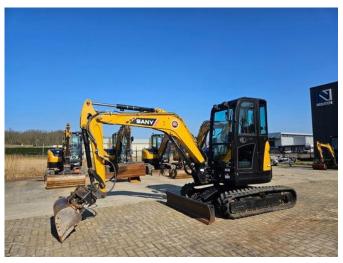

# Sany SY35U

### Description

SANY SY35U mini excavator (2020), approx. 992 hours, 3860 kg, original color, serial number 00258, tracks at 90%. Powered by a Yanmar diesel engine. All hydraulic functions are proportionally controlled, including quick coupler, tilt bucket, and 2 digging buckets.