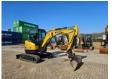

# Sany SY35U

### Description

SANY SY35U mini excavator (2020), approx. 992 hours, 3860 kg, original color, serial number 00258, tracks at 90%. Powered by a Yanmar diesel engine. All hydraulic functions are proportionally controlled, including quick coupler, tilt bucket, and 2 digging buckets.