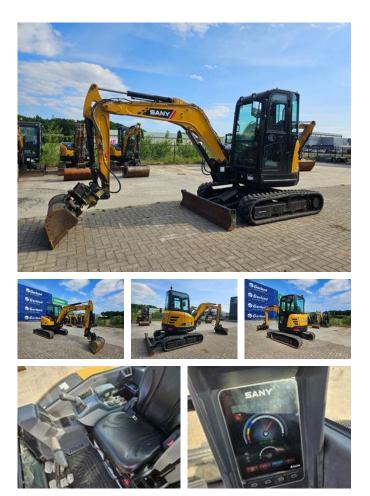

## Sany SY35U

#### Description

SANY SY35U mini excavator (2021), approx. 452 hours, 3860 kg, original color, serial number 19858, track condition 90%. Equipped with a Yanmar diesel engine. All hydraulic functions are proportionally controlled, including quick coupler, tilt bucket, and 2 digging buckets.

#### Accessories