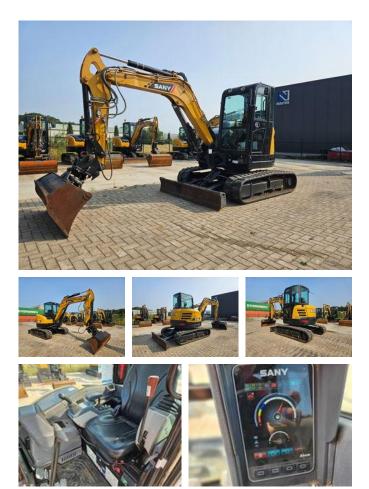

## Sany SY50U

#### Description

SANY SY50U mini excavator (2021), approx. 631 hours, 5300 kg, original color, serial number F9108, tracks at 80%. Powered by a Yanmar diesel engine. All hydraulic functions, including tilt bucket and digging bucket.