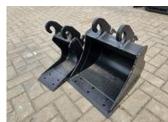

#### Description

For Sale: YANMAR SV08-1C Mini Excavator - NEW, BUT OVERSTOCKED Features: • Model: YANMAR SV08-1C • Year: New, but overstocked • Weight: 960 kg • Color: Original • Tracks: Rubber • Dozer Blade: Yes • Hydraulic Functions: Yes • Adjustable Undercarriage: Hydraulic • Mechanical Quick Coupler: Includes 3 digging buckets • Engine: Diesel • Serial Number: 1D956 This YANMAR SV08-1C mini excavator is new, but overstocked and has never been used. The machine is in excellent condition, offering the reliability and efficiency of a new machine at an attractive price. Ideal for working in confined spaces with its hydraulically adjustable undercarriage and mechanical quick coupler with 3 digging buckets. Additionally, the mini excavator features a robust dozer blade and rubber tracks for optimal stability and mobility. Why choose this machine? • New, but overstocked – Excellent price-to-performance ratio • Adjustable undercarriage for enhanced stability and access to hard-to-reach places • High-quality Yanmar diesel engine for maximum power and efficiency This mini excavator is perfect for a variety of construction and demolition applications, offering excellent mobility and versatility.

#### **Accessories**