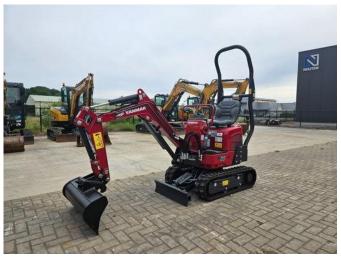

#### Description

For Sale: YANMAR SV08-1C Mini Excavator - NEW, BUT OVERSTOCKED Features: • Model: YANMAR SV08-1C • Year: New, but overstocked • Weight: 960 kg • Color: Original • Tracks: Rubber • Dozer Blade: Yes • Hydraulic Functions: Yes • Adjustable Undercarriage: Hydraulic • Mechanical Quick Coupler: Includes 3 digging buckets • Engine: Diesel • Serial Number: 1D956 This YANMAR SV08-1C mini excavator is new, but overstocked and has never been used. The machine is in excellent condition, offering the reliability and efficiency of a new machine at an attractive price. Ideal for working in confined spaces with its hydraulically adjustable undercarriage and mechanical quick coupler with 3 digging buckets. Additionally, the mini excavator features a robust dozer blade and rubber tracks for optimal stability and mobility. Why choose this machine? • New, but overstocked – Excellent price-to-performance ratio • Adjustable undercarriage for enhanced stability and access to hard-to-reach places • High-quality Yanmar diesel engine for maximum power and efficiency This mini excavator is perfect for a variety of construction and demolition applications, offering excellent mobility and versatility.