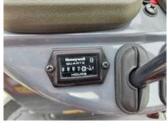

### General features

| Brand             | Yanmar              |
|-------------------|---------------------|
| Subcategory       | Mini digger crawler |
| Hourmeter reading | 2                   |
| Color             | Red                 |
| General condition | Very good           |
| Fuel              | Diesel              |
| Emission class    | stage_5             |
| Reference         | 1D956               |
| CE marking        | Yes                 |

## Characteristics

| Empty weight  | 960kg |
|---------------|-------|
| Serial number | 1D956 |